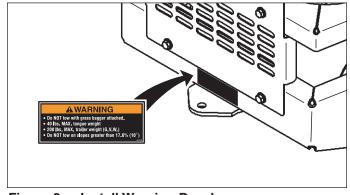

# INSTALLATION

- 1. Locate the holes on the bottom edge of the bumper. If the bumper does not have pre-existing holes, continue with Step 2. If the bumper has holes, skip to Step 4.
- 2. Place the hitch plate (A, Figure 1) on the bottom edge of the bumper. Center the plate side-to-side, and flush with the inside edge. Clamp in place.
- Using the holes in the hitch plate as a template, mark the bumper with either a prick punch or marker/pencil. Remove the mounting plate and drill 7/16" holes through the bumper.
- 4. Install the tow hitch plate and support plate (C & D Figure 2) on the bumper and install the 3/8-16 x 1-1/2" bolts, washers and flange nuts (A,B & E). Tighten hardware securely.
- Clean the outside surface of the bumper, between the hitch plate and rear shield with a mild cleaning solution to remove any dirt or grease and dry. Apply the warning decal as shown in Figure 3.

Figure 1. Clamp Hitch Plate In Place
A. Hitch Plate

Figure 2. Install Hitch Plate

- A. 3/8-16 x 1-1/2" Bolts
- B. 3/8" SAE Washers
- C. Hitch Plate
- D. Support Plate
- E. 3/8-16 Nylon Lock Nuts

Figure 3. Install Warning Decal